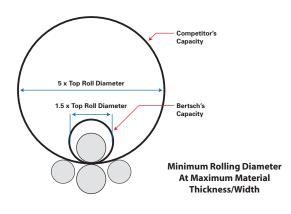

### Plate Rolls • Angle Rolls

- Longer service life, consistent rolled parts and low maintenance with Bertsch's Rectilinear Guide design.
- Bertsch Rolls can be compensated on both ends of the bottom rolls

   competitors only allow compensation on one side.
- 100% pre-bend to the machine's rolling capacity.
- Bertsch rates its machines at smaller diameters and higher yield strengths than competitive machines.

#### Planetary Swing Guides (Competitor's Design)