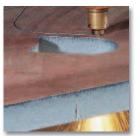

The P-50's unique automatic urethane hold-downs keep flat stock and sheet metal from distorting. There is no need for time-consuming adjustments between cuts.

A clear sight line, and low rake angle notcher allow easy notching and coping of all materials—fully removing the fillet on angle iron in one stroke.