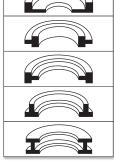

### Plate Rolls • Angle Rolls

- Longer service life, consistent rolled parts and low maintenance with Bertsch's Rectilinear Guide design.
- Bertsch Rolls can be compensated on both ends of the bottom rolls

   competitors only allow compensation on one side.
- 100% pre-bend to the machine's rolling capacity.
- Bertsch rates its machines at smaller diameters and higher yield strengths than competitive machines.

### Bertsch Hydraulic Angle Rolls

The Bertsch Double Pinch design reduces end flats to a minimum. The top roll is in a fixed position, while the two lower rolls have independent hydraulic adjustments. This design provides ease of operator control as well as more uniform rolling results.

The Bertsch Angle Roll can be designed to work equally well in the vertical or horizontal position.