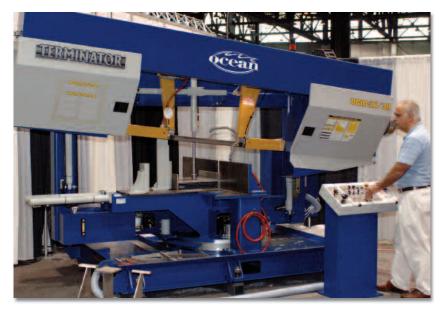

### **Ocean Terminator Band Saws for Structural Steel**

- Cut any size profile, any size any shape, any weight, any time
- No longer have to wait for your steel service center to cut your beams to length
- Get your steel faster and start fabricating sooner, reducing your overtime wages
- Eliminate costly flame cutting of larger profiles
- Eliminate costly hand grinding of flame-cut ends
- For larger jobs, buy steel directly from the mill at reduced cost per pound and save as much as 20% on your raw material costs
- Convert your drops into finished product

#### Ocean Terminator is available in two models:

- Terminator 20/30 Band Saw for profiles up to 20" tall and 30" wide
- Terminator 18/42 Band Saw for profiles up to 18" tall and 42" wide