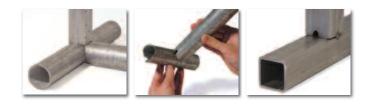

### Pipe Notchers – Mechanical

- · Efficient, manually operated and electrically driven machines for notching gas pipe, steam pipes, stainless steel and most other types of pipe.
- Wherever pipes need to be welded together at an angle of 90 degrees, Almi machines ensure that the correct slot is cut very quickly and accurately.

### **Pipe Notchers – Universal**

- · Grinder notcher allows the operator to grind any diameter to any size of pipe or other material accurately and efficiently.
- · Useful to ship builders, railing manufacturers and any other applications requiring repeatable joints at any angle.