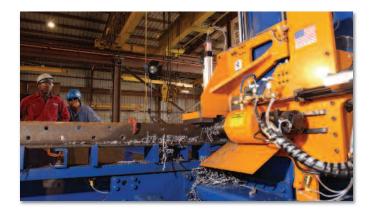

# OCEAN

### Drill Lines • CNC Angle Lines • Band Saws

### **Ocean Avenger Beam Drill Line**

- Reduced Footprint
- Space Efficient
- Exceptional Accuracy X-Axis and Y-Axis
- Robust and Accurate Referencing System
- Robust Hydraulic Clamp
- Strong Industrial Drill Motors
- Dual Coolant System
- Through-the-tool-coolant drills
- Superior Web Center Line Probe