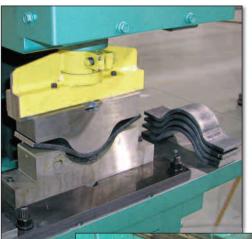

Urethane strippers dramatically reduce part distortion, and also minimize the stroke length. This, plus more horsepower per ton, is why Piranha machines punch faster than the competition.

Piranha's dovetail slide makes changeover from punching to bending fast and easy.

The P-50's unique automatic urethane hold-downs keep flat stock and sheet metal from distorting. There is no need for time-consuming adjustments between cuts.

A clear sight line, and low rake angle notcher allow easy notching and coping of all materials—fully removing the fillet on angle iron in one stroke.