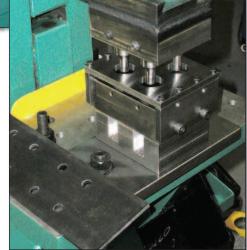

Urethane strippers dramatically reduce part distortion, and also minimize the stroke length. This, plus more horsepower per ton, is why Piranha machines punch faster than the competition.

Piranha's dovetail slide makes changeover from punching to bending fast and easy.