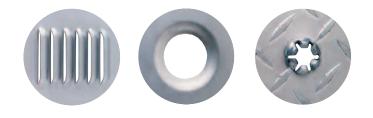

### **High Quality Parts**

- Parts produced in a single operation on a Whitney plasma-punch machine
- Create features such as countersinks, louvers, treadplate, dimples, beads, and part markings with Whitney punches and dies