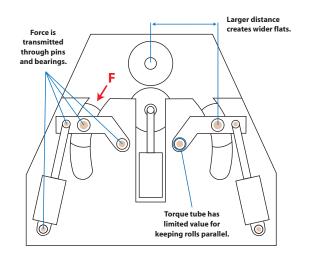

### Plate Rolls • Angle Rolls

- Longer service life, consistent rolled parts and low maintenance with Bertsch's Rectilinear Guide design.
- Bertsch Rolls can be compensated on both ends of the bottom rolls

   competitors only allow compensation on one side.
- 100% pre-bend to the machine's rolling capacity.
- Bertsch rates its machines at smaller diameters and higher yield strengths than competitive machines.

## Force is transmitted directly through the machine frame and into the foundation.

#### Planetary Swing Guides (Competitor's Design)

### Bertsch Hydraulic Angle Rolls

The Bertsch Double Pinch design reduces end flats to a minimum. The top roll is in a fixed position, while the two lower rolls have independent hydraulic adjustments. This design provides ease of operator control as well as more uniform rolling results.

The Bertsch Angle Roll can be designed to work equally well in the vertical or horizontal position.