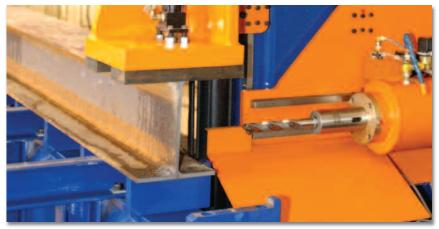

# OCEAN

### Drill Lines • CNC Angle Lines • Band Saws

### **Ocean Avenger Beam Drill Line**

- Reduced Footprint
- Space Efficient
- Exceptional Accuracy X-Axis and Y-Axis
- Robust and Accurate Referencing System
- Robust Hydraulic Clamp
- Strong Industrial Drill Motors
- Dual Coolant System
- Through-the-tool-coolant drills
- Superior Web Center Line Probe