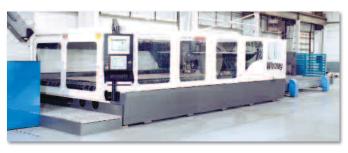

### Whitney PlateLASER

Laser cut plate with more power, speed and productivity than any laser cutting equipment today with the PlateLASER Laser Cutting Systems. Each PlateLASER System laser cuts thick plate and thin material, doing the work of two machines. Whitney's PlateLASER delivers the flexibility you want:

- High Speed
- Heavy cutting
- Small holes

- Oxide free edges
- Thin material
- And more...