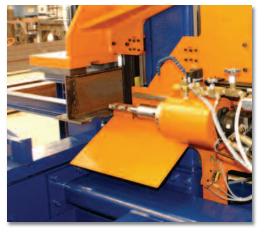

Urethane strippers dramatically reduce part distortion, and also minimize the stroke length. This, plus more horsepower per ton, is why Piranha machines punch faster than the competition.

Piranha's dovetail slide makes changeover from punching to bending fast and easy.

The P-50's unique automatic urethane hold-downs keep flat stock and sheet metal from distorting. There is no need for time-consuming adjustments between cuts.

A clear sight line, and low rake angle notcher allow easy notching and coping of all materials—fully removing the fillet on angle iron in one stroke.