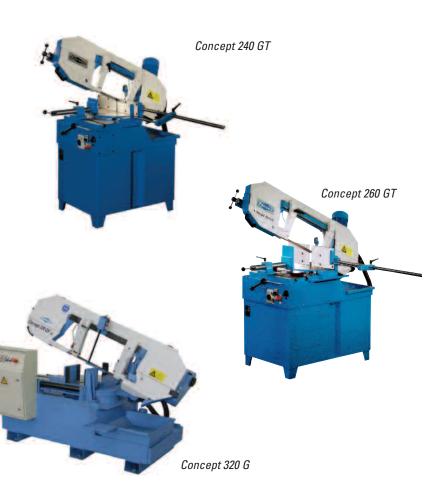

### Concept 240 GT

- Double Mitre 45 degrees L/30 degrees R
- Quick Clamping Vice
- 2 Speed Motor
- Fully Automatic GTA Available

### Concept 260 GT

- Double Mitre 45 degrees L/30 degrees R
- Quick Clamping Vice
- 2 Speed Motor

### Concept 320 G

- Semi-Automatic
- Single Mitre to 30 degrees R
- Blade Deflection Monitor