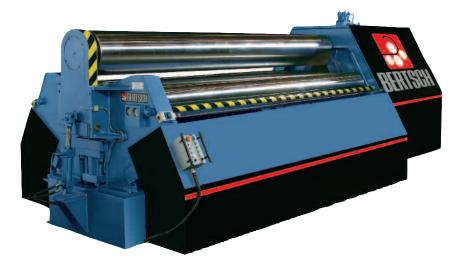

# Bertsch

### Plate Rolls • Angle Rolls

- Longer service life, consistent rolled parts and low maintenance with Bertsch's Rectilinear Guide design.
- Bertsch Rolls can be compensated on both ends of the bottom rolls

### Bertsch Hydraulic Angle Rolls

The Bertsch Double Pinch design reduces end flats to a minimum. The top roll is in a fixed position, while the two lower rolls have independent hydraulic adjustments. This design provides ease of operator control as well as more uniform rolling results.