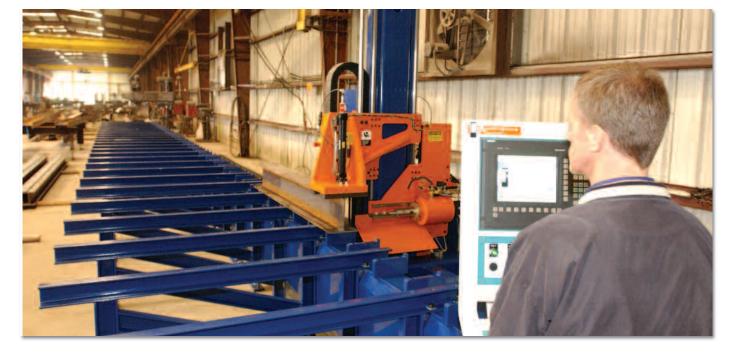

# OCEAN

### Drill Lines • CNC Angle Lines • Band Saws

### **Ocean Avenger Beam Drill Line**

- Reduced Footprint
- Space Efficient
- Exceptional Accuracy X-Axis and Y-Axis
- Robust and Accurate Referencing System
- Robust Hydraulic Clamp
- Strong Industrial Drill Motors
- Dual Coolant System
- Through-the-tool-coolant drills
- Superior Web Center Line Probe