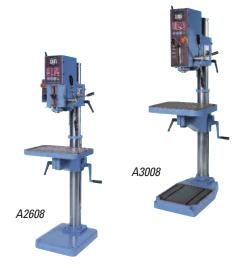

### Column Drilling Machines-High-End Quality Made in Sweden

Arboga, established in 1932, produces high quality drilling and grinding machines. The company became known as the specialist for easily manageable machines for the service industry, and its universal drilling and milling machine. Arboga's line of column drilling machines is sold worldwide.

### **Standard Features**

- 8 Speed Gear Box Helical Gears combined with steel gears against reinforced fibre gears ensures higher operating efficiency, a more powerful drive mechanism and smooth operation.
- T-Slot Table Rigid table of high quality cast iron complete with T-slots and coolant channel is mounted on a rigid arm and is rotatable 360 degrees around the column.
- · Power feed is available on all models for increased productivity.