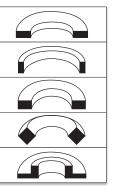

### Plate Rolls • Angle Rolls

- Longer service life, consistent rolled parts and low maintenance with Bertsch's Rectilinear Guide design.
- Bertsch Rolls can be compensated on both ends of the bottom rolls

   competitors only allow compensation on one side.
- 100% pre-bend to the machine's rolling capacity.
- Bertsch rates its machines at smaller diameters and higher yield strengths than competitive machines.

### Bertsch Hydraulic Angle Rolls

The Bertsch Double Pinch design reduces end flats to a minimum. The top roll is in a fixed position, while the two lower rolls have independent hydraulic adjustments. This design provides ease of operator control as well as more uniform rolling results.

The Bertsch Angle Roll can be designed to work equally well in the vertical or horizontal position.