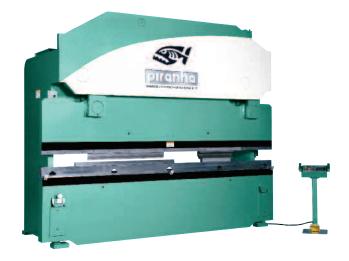

#### Piranha Press Brakes From 25 to 400 tons

#### Piranha Single-Cylinder Press Brakes

provide three distinct benefits over other press brake designs:

- Repeatable bends provided with the full tonnage feature used at any point across the ram and bed.
- Prevent side movement during off-center loading with our Fully Gibbed Ram.
- Eliminate the effects of worn components and promote long term repeatability using Piranha's Preloaded Ram System.

The Single-Cylinder design of press brakes is suited for applications that require maximum tonnage anywhere on the bed.