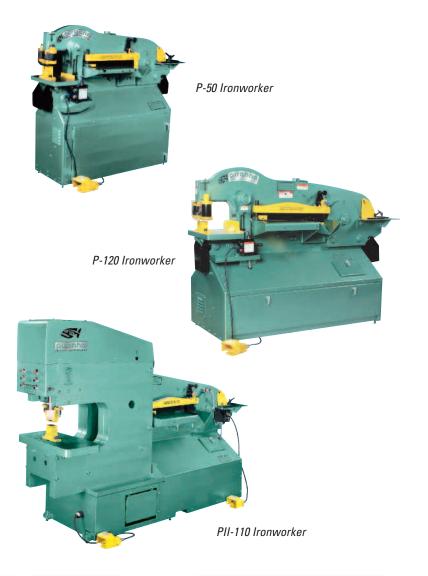

#### Piranha Single Operator Ironworkers From 40 to 120 tons

- Punch holes in less time with industry leading cycle times.
- Less part distortion, faster cycle times and no need for stripper height adjustment with Piranha's Urethane Stripping.
- Burr-free cuts and clean notches with our Integrated Notching Station.
- Switch from punching to bending in less than one minute with Quick-Change Tooling
- Eliminate time-consuming adjustments between shear cuts using the Automatic Urethane Hold-Downs.
- Convenient work height provides ergonometric work stations designed for clear visibility, comfort, efficiency and productivity.

#### Piranha Dual Operator Ironworkers From 35 to 140 tons

- Punching and notching can be performed simultaneously.
- Unlimited range of optional equipment and special tooling with the large, open punch station.
- Optional bending attachments up to 48" for long bending capability.
- Punch station and shear/coper station have Dual Operator Controls.

Urethane strippers dramatically reduce part distortion, and also minimize the stroke length. This, plus more horsepower per ton, is why Piranha machines punch faster than the competition.

Piranha's dovetail slide makes changeover from punching to bending fast and easy.

The P-50's unique automatic urethane hold-downs keep flat stock and sheet metal from distorting. There is no need for time-consuming adjustments between cuts.

A clear sight line, and low rake angle notcher allow easy notching and coping of all materials—fully removing the fillet on angle iron in one stroke.