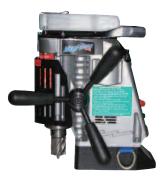

### Magnetic Drills • Annular Cutters

Magforce

The name says power, and this little drill delivers just that.

IJS Metal Fabricating Machinery—Helping Fabricators Build Canada • ianjones.com • 800.565.0378

**Slugger 2 x 2** The 2x2 is the smallest Slugger drill that delivers a 2-inch cut through 2 full inches of carbon steel.

Slugger 4 x 4 The powerful 4x4 is fully capable of cutting a 4" diameter hole through 3" of steel.

USA5

The workhorse USA5 packs some big capabilities for a drill that stands just 23-3/4" tall and weighs in at 51 lbs.

JM101

The JM101 has been a durable, proven performer with positive slug ejection.

JM901