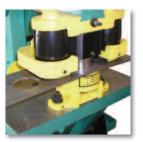

### Piranha Shears

From 1/4 x 10' to 1/2 x 12'

- Constant parallel alignment of beam throughout shearing movement achieved with the Single Cylinder Linkage System.
- Increase rigidity, shearing accuracy and blade life as the extra-long, hardened ways guide the ram laterally and front-to-back at all times while shearing.
- Shearing accuracy in all metal thicknesses are improved due to the straight line shearing action.
- Achieve maximum blade life as the upper blade moves parallel to the lower blade.