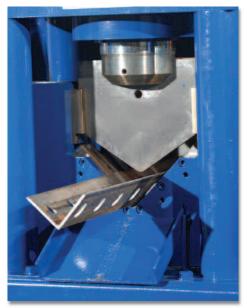

The P-50's unique automatic urethane hold-downs keep flat stock and sheet metal from distorting. There is no need for time-consuming adjustments between cuts.

A clear sight line, and low rake angle notcher allow easy notching and coping of all materials—fully removing the fillet on angle iron in one stroke.