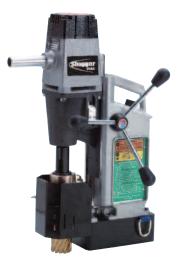

# JANCY

**Slugger 2 x 2** The 2x2 is the smallest Slugger drill that delivers a 2-inch cut through 2 full inches of carbon steel.

Slugger 4 x 4 The powerful 4x4 is fully capable of cutting a 4" diameter hole through 3" of steel.