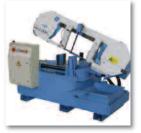

# OCEAN

### Drill Lines • CNC Angle Lines • Band Saws

### **Ocean Terminator Band Saws for Structural Steel**

- Cut any size profile, any size any shape, any weight, any time
- No longer have to wait for your steel service center to cut your beams to length
- Get your steel faster and start fabricating sooner, reducing your overtime wages
- Eliminate costly flame cutting of larger profiles
- Eliminate costly hand grinding of flame-cut ends
- For larger jobs, buy steel directly from the mill at reduced cost per pound and save as much as 20% on your raw material costs
- Convert your drops into finished product

#### Ocean Terminator is available in two models:

- Terminator 20/30 Band Saw for profiles up to 20" tall and 30" wide
- Terminator 18/42 Band Saw for profiles up to 18" tall and 42" wide