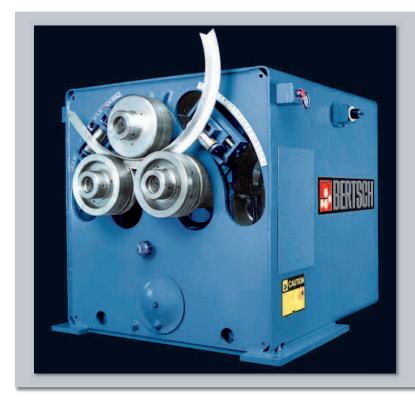

### Plate Rolls • Angle Rolls

- Longer service life, consistent rolled parts and low maintenance with Bertsch's Rectilinear Guide design.
- Bertsch Rolls can be compensated on both ends of the bottom rolls

   competitors only allow compensation on one side.
- 100% pre-bend to the machine's rolling capacity.
- Bertsch rates its machines at smaller diameters and higher yield strengths than competitive machines.

### Bertsch Hydraulic Angle Rolls

The Bertsch Double Pinch design reduces end flats to a minimum. The top roll is in a fixed position, while the two lower rolls have independent hydraulic adjustments. This design provides ease of operator control as well as more uniform rolling results.

The Bertsch Angle Roll can be designed to work equally well in the vertical or horizontal position.