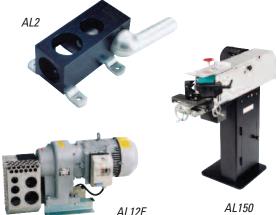

# ALMI

### **Pipe Notchers**

### Pipe Notchers – Mechanical

- · Efficient, manually operated and electrically driven machines for notching gas pipe, steam pipes, stainless steel and most other types of pipe.
- Wherever pipes need to be welded together at an angle of 90 degrees, Almi machines ensure that the correct slot is cut very quickly and accurately.

### **Pipe Notchers – Universal**

- · Grinder notcher allows the operator to grind any diameter to any size of pipe or other material accurately and efficiently.
- · Useful to ship builders, railing manufacturers and any other applications requiring repeatable joints at any angle.

#### Almi Pipe Notchers manually operated and electrically driven

ACHINEFABRIEK B

Vanguard

IJS Metal Fabricating Machinery-–Helping Fabricators Build Canada • ianjones.com • 800.565.0378