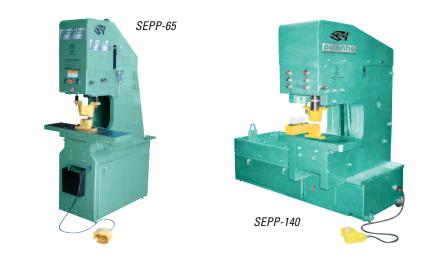

### Piranha Single End Punch Presses

**The Piranha Single End Punch Press (SEPP) Series** has capacities ranging from 35 to 140 tons.