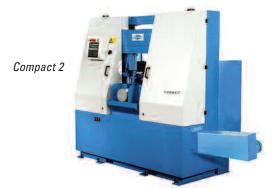

### **Automatic Bandsaws**

Heavy-duty, 2-columns NC controlled, fully automatic production saws with parallel downfeed provide long-term reliability and accuracy. Multiple sizes available.