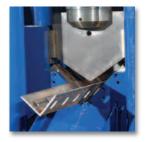

#### Piranha Single Operator Ironworkers From 40 to 120 tons

- Punch holes in less time with industry leading cycle times.
- Less part distortion, faster cycle times and no need for stripper height adjustment with Piranha's Urethane Stripping.
- Burr-free cuts and clean notches with our Integrated Notching Station.
- Switch from punching to bending in less than one minute with Quick-Change Tooling
- Eliminate time-consuming adjustments between shear cuts using the Automatic Urethane Hold-Downs.
- Convenient work height provides ergonometric work stations designed for clear visibility, comfort, efficiency and productivity.

The P-50's unique automatic urethane hold-downs keep flat stock and sheet metal from distorting. There is no need for time-consuming adjustments between cuts.

A clear sight line, and low rake angle notcher allow easy notching and coping of all materials—fully removing the fillet on angle iron in one stroke.