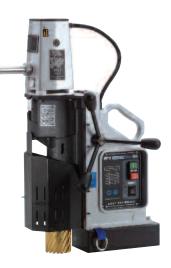

# JANCY

USA5

The workhorse USA5 packs some big capabilities for a drill that stands just 23-3/4" tall and weighs in at 51 lbs.

JM101

The JM101 has been a durable, proven performer with positive slug ejection.

JM901

The perfect solution for applications where many holes need to be drilled and worker fatigue is an issue. The JM901, with a two-speed motor, cuts holes up to 1-9/16" in diameter and 2" deep.