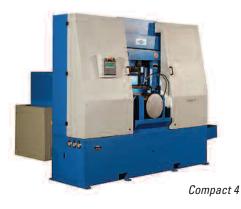

### **Automatic Bandsaws**

Heavy-duty, 2-columns NC controlled, fully automatic production saws with parallel downfeed provide long-term reliability and accuracy. Multiple sizes available.