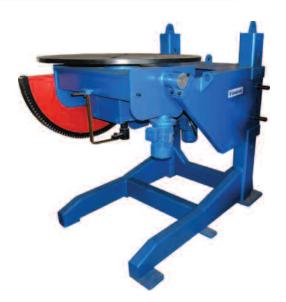

# VANGUARD

### Welding Positioners

Vanguard Machinery's line of welding equipment is designed to work together to make welding and fabrication operations simpler, easier and more efficient.

- · Controls on all the manipulators are designed to be integrated with the controls for the turning rolls and positioners.
- · Positioners are constructed for stability and long service life.
- Control units are equipped at the factory to integrate with Vanguard's manipulators for the creation of automatic welding centers.