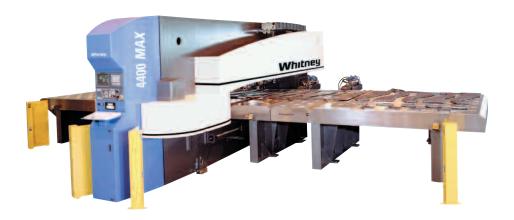

### 4400 MAX

- 100 Tons Punching Force
- 1"/25mm Capacity

IJS Metal Fabricating Machinery—Helping Fabricators Build Canada • ianjones.com • 800.565.0378

Whitney

.eader □ Plate **Technology** 