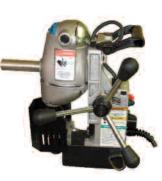

# JANCY

USA5

The workhorse USA5 packs some big capabilities for a drill that stands just 23-3/4" tall and weighs in at 51 lbs.

JM101

The JM101 has been a durable, proven performer with positive slug ejection.

JM901