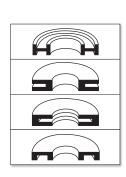

## Force is transmitted directly through the machine frame and into the foundation.

#### Planetary Swing Guides (Competitor's Design)

### Bertsch Hydraulic Angle Rolls

The Bertsch Double Pinch design reduces end flats to a minimum. The top roll is in a fixed position, while the two lower rolls have independent hydraulic adjustments. This design provides ease of operator control as well as more uniform rolling results.