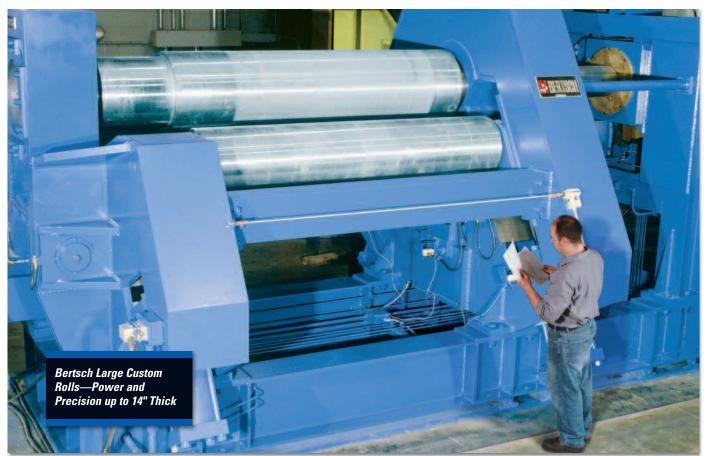

### Plate Rolls • Angle Rolls

- Longer service life, consistent rolled parts and low maintenance with Bertsch's Rectilinear Guide design.
- Bertsch Rolls can be compensated on both ends of the bottom rolls

   competitors only allow compensation on one side.
- 100% pre-bend to the machine's rolling capacity.
- Bertsch rates its machines at smaller diameters and higher yield strengths than competitive machines.