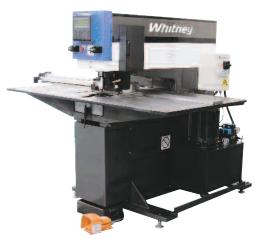

# WHITNEY

### Combination machines use the fastest technologies to make parts – Punching and Plasma Cutting.

- Punched holes provide accurate internal features.
- Advanced plasma-cutting technology provides highly productive contouring (much faster than laser) with high quality.
- Additional features such as forming (counter-sinks, tread plate, louvers), drilling and tapping can be added to eliminate additional downstream operations, allowing parts to be completed in a single operation.
- More productive than either stand-alone laser or stand-alone plasma.
- Parts produced from combination machines cost significantly less than other processes.

### 3400 XP

- 40 Tons Punching Force
- 1/2"/12.7mm Capacity

### 3700 SST

- 55 Tons Punching Force
- 3/4"/19mm Capacity

### 4400 MAX

- 100 Tons Punching Force
- 1"/25mm Capacity

IJS Metal Fabricating Machinery—Helping Fabricators Build Canada • ianjones.com • 800.565.0378

Whitney

.eader □ Plate **Technology** 