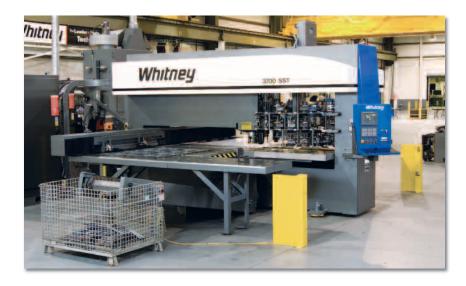

sma-cutting technology provides highly productive contouring (much faster than laser) with high quality.
- Additional features such as forming (counter-sinks, tread plate, louvers), drilling and tapping can be added to eliminate additional downstream operations, allowing parts to be completed in a single operation.
- More productive than either stand-alone laser or stand-alone plasma.
- Parts produced from combination machines cost significantly less than other processes.

### 3400 XP

- 40 Tons Punching Force
- 1/2"/12.7mm Capacity

### 3700 SST

- 55 Tons Punching Force
- 3/4"/19mm Capacity

### 4400 MAX

- 100 Tons Punching Force
- 1"/25mm Capacity



IJS Metal Fabricating Machinery—Helping Fabricators Build Canada • ianjones.com • 800.565.0378

Whitney

.eader □ Plate **Technology** 





### Whitney Single End Punch Presses

**The Whitney 1524** provides precision punching using a simple CNC control.

- Flexible 28XX tooling system
- Accurate parts
- Canned cycles for bolt holes, line and angle, slot nibbles, window cuts, arcs, circles and grid patterns
- Ability to use forming tools such as louvers, countersinks and knockouts





### Whitney Portable Hydraulic Presses

Portable Presses are versatile...available in flange and web models.

#### Whitney Presses Feature:

- High pressure hydraulics 5000 P.S.I.
- Double acting hydraulics
- Rugged cast steel frame construction
- Quick easy tool change
- Take presses to the work site
- Complete punch cycle control
- Clean punched holes
- · Lowest cost method of punching per hole

### Whitney PlateLASER

Laser cut plate with